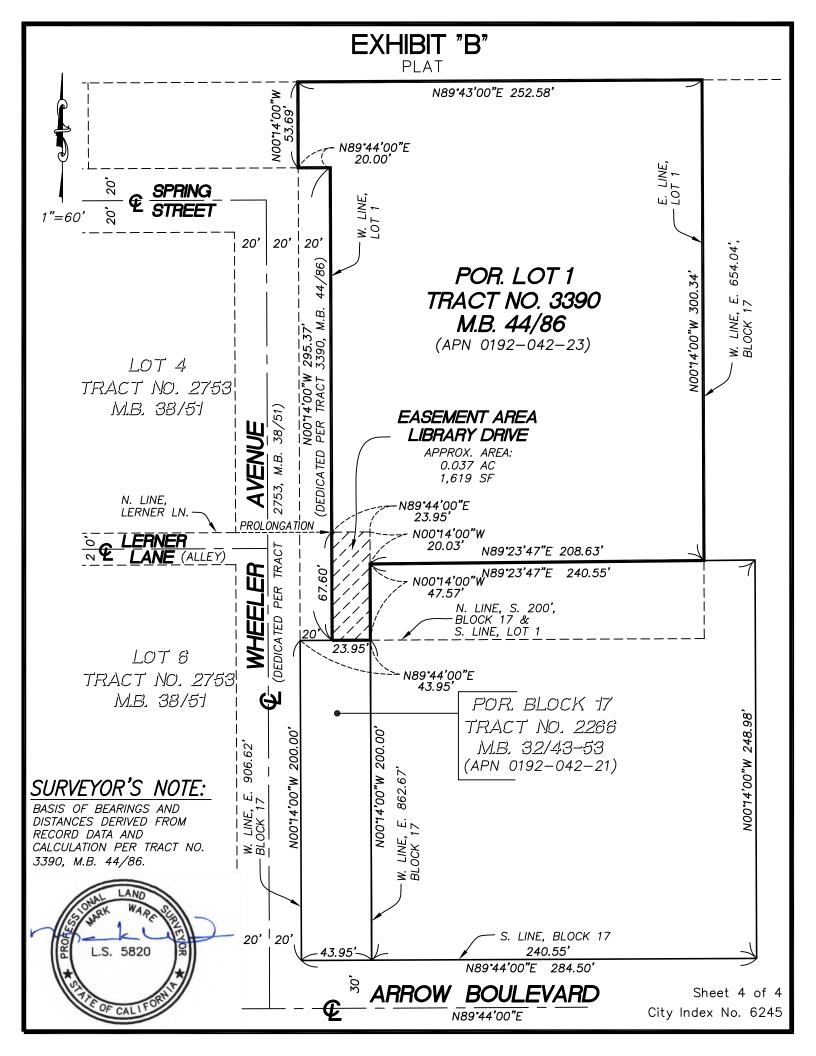

APN: 0192-042-23

THE WESTERLY 23.95 FEET, OF THE SOUTH 67.60 FEET OF LOT 1 OF TRACT NO. 3390, IN THE CITY OF FONTANA, AS PER MAP RECORDED IN BOOK 44 OF MAPS, PAGE 86, RECORDS OF THE COUNTY OF SAN BERNARDINO, STATE OF CALIFORNIA.

CONTAINING APPROXIMATELY 0.037 ACRES, 1,619 S.F.

SEE **EXHIBIT "B"**, PLAT TO ACCOMPANY LEGAL DESCRIPTION AND BY THIS REFERENCE MADE A PART

L.S. 5820

HEREOF.

PREPARED BY:

MARK WARE, P.L.S. 5820

DATE 09-05-23