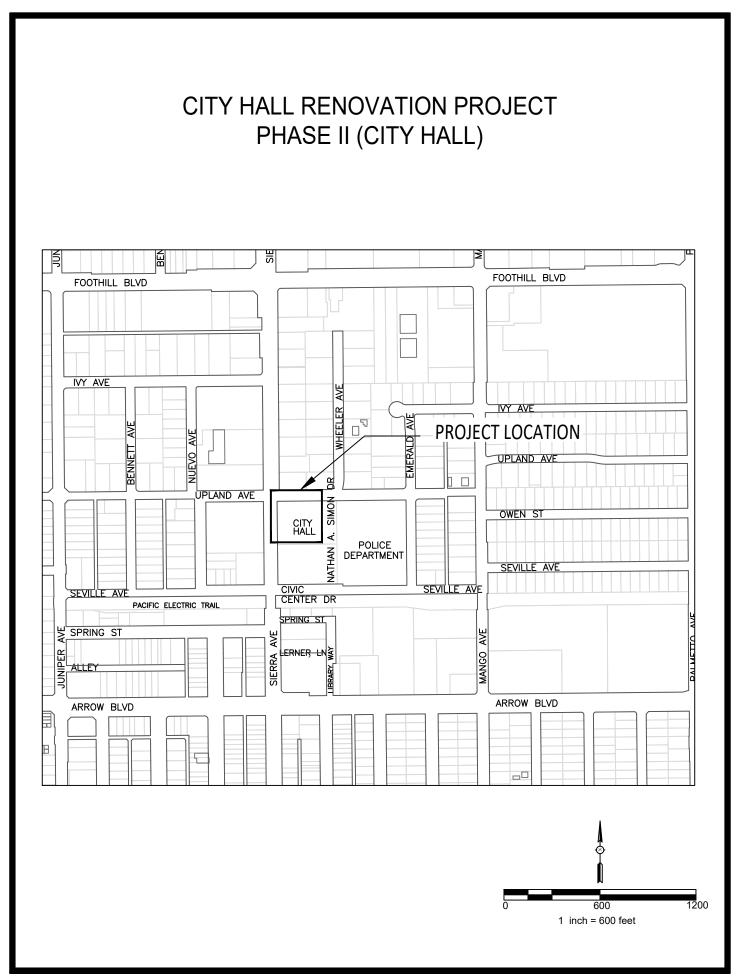

#### H. Approve Amendment No. 3 to the Professional Services <u>25-0312</u> Agreement for Architectural Design Services for the City Hall Renovation Project - Phase II (City Hall; DE-24-147-SP)

Approve and authorize the City Manager to execute Amendment No. 3 to the Professional Services Agreement with Sillman Wright Architects for Architectural Design Services for the City Hall Renovation Project - Phase II (DE-24-147-SP) in the amount of \$189,250.00, for a total contract amount of \$2,145,410.00.

Attachments: Attachment No. 1 - Vicinity Map.pdf

Attachment No. 2 - [DRAFT] SILLMAN Amendment No. 3 (DE-24-147).pdf