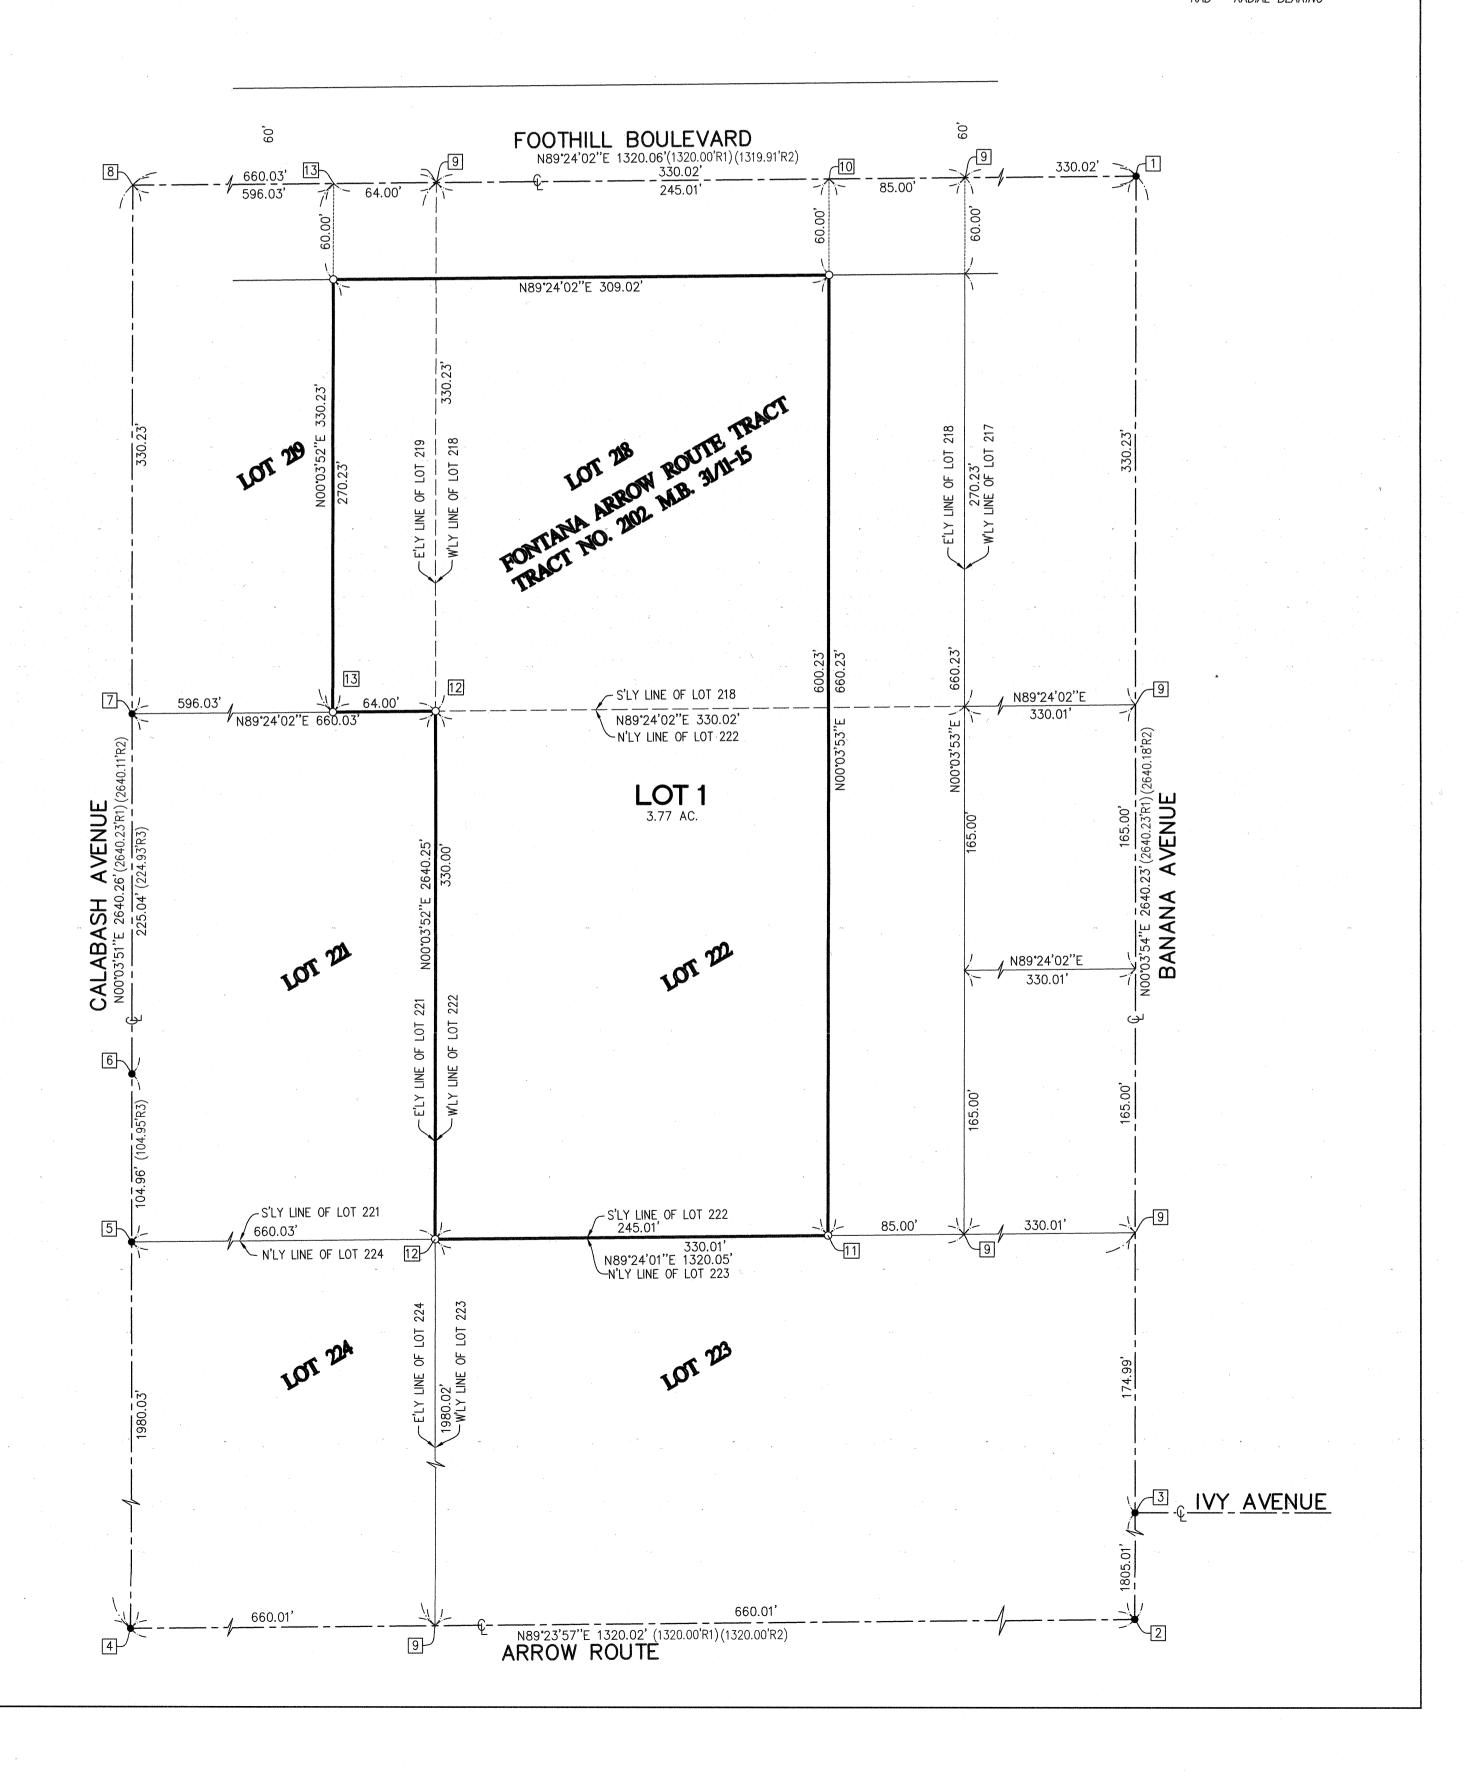

## TRACT NO. 20382

IN THE CITY OF FONTANA, COUNTY OF SAN BERNARDINO, CALIFORNIA

BEING A SUBDIVISION OF A PORTION OF LOTS 218, 219 AND 222 OF TRACT NO. 2102, IN THE CITY OF FONTANA, COUNTY OF SAN BERNARDINO, STATE OF CALIFORNIA, AS PER PLAT RECORDED IN BOOK 31, PAGES 11 TO 15 INCLUSIVE OF MAPS, RECORDS OF SAID COUNTY.

# TRACT NO. 20382

IN THE CITY OF FONTANA, COUNTY OF SAN BERNARDINO, STATE OF CALIFORNIA

SHEET 3 OF 4 SHEETS SEE SHEET 4 FOR