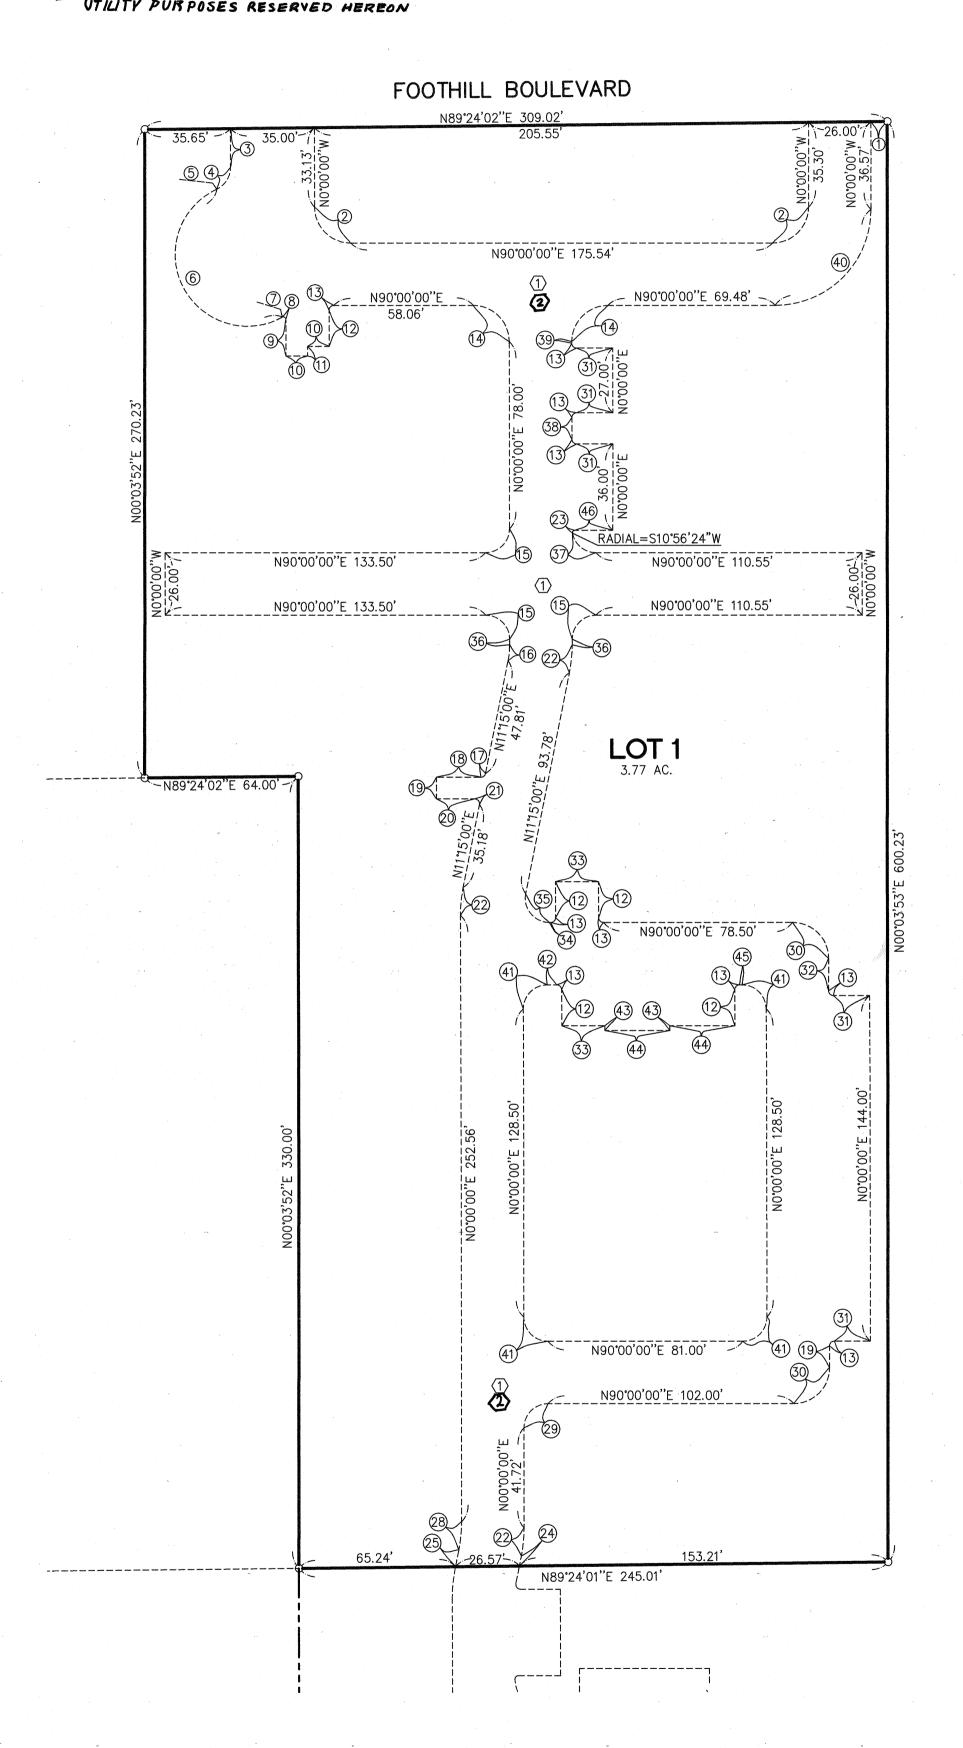

# TRACT NO. 20382

IN THE CITY OF FONTANA, COUNTY OF SAN BERNARDINO, STATE OF CALIFORNIA

SHEET 3 OF 4 SHEETS SEE SHEET 4 FOR

# TRACT NO. 20382

IN THE CITY OF FONTANA, COUNTY OF SAN BERNARDINO, STATE OF CALIFORNIA

T&M SURVEYING

SEPTEMBER, 2021

SEE SHEET 3 FOR BASIS OF BEARINGS REFERENCE NOTES MONUMENT NOTES

**ABBREVIATIONS** 

SHEET 4 OF 4 SHEETS

<u>LEGEND</u>

O SET 1" IRON PIPE TAGGED 9309

EASEMENT FOR EMERGENCY ACCESS FURPOSES GRANTED TO THE CITY OF FONTANA.

EASENENT FOR INGRESS / EGRESS AND PRIVATE UTILITY PURPOSES RESERVED HEREON

FOR CONDOMINIUM PURPOSES

| BR              | NG/DELTA           | ATA TABL<br>RADIUS | LENGTH | TANGENT        |     |
|-----------------|--------------------|--------------------|--------|----------------|-----|
|                 | 9°24'02''E         | -                  | 6.82'  |                |     |
| 90'             | 00'00"             | 15.00'             | 23.56' | 15.00'         |     |
| NO              | 0°00'00''E         | MODELY SHAPEY      | 16.20' | -              |     |
| 64              | '58'33''           | 10.00'             | 11.34' | 6.37'          |     |
| N2              | 5°01'27''W         | -                  | ****   | -              | RAD |
| 184             | 1 <b>°</b> 05'00'' | 30.00'             | 96.39  | 841.56'        |     |
| N2              | 9°06'27''W         | manie water        |        | -              | RAD |
| 119             | 006'27''           | 1.00'              | 2.08'  | 1.70           |     |
| NO              | 0°00'00''E         |                    | 15.24  |                |     |
| N9              | 0°00'00''E         | ****               | 9.00'  |                |     |
| NO              | 0°00'00''E         |                    | 4.01'  | SAMENT SHAPE   |     |
| NO              | 0°00'00''E         |                    | 15.00' |                |     |
| 90              | 00'00''            | 2.00'              | 3.14'  | 2.00'          |     |
|                 | 00'00''            | 15.00'             | 23.56  | 15.00'         |     |
| 90              | 00'00"             | 10.00'             | 15.71  | 10.00          |     |
|                 | 15'00''            | 34.00'             | 6.68'  | 3.35'          |     |
|                 | '45'00''           | 2.00'              | 2.75'  | 1.64'          |     |
|                 | 0°00'00''E         |                    | 18.50' | -              |     |
|                 | 0°00'00''E         | make where         | 9.00'  | -              |     |
|                 | 0°00'00''E         | basine Greek       | 15.92' | sensor service |     |
| 101             | °15'00"            | 2.00'              | 3.53'  | 2.44'          |     |
|                 | 15'00''            | 60.00'             | 11.78  | 5.91'          |     |
|                 | 0°56'24"           | 1.00'              | 1.76'  | 1.21'          |     |
|                 | 1°15'00''E         | -                  | 4.31'  | *****          |     |
|                 | 1°15'00''E         | -                  | 7.20'  | source survey  |     |
| S7 <sup>-</sup> | 9°03'36"W          |                    |        | RAD            |     |
| NO              | T USED             |                    |        |                |     |
| 11°             | 15'00''            | 60.00'             | 11.78' | 5.91'          |     |
| 90              | 00'00''            | 10.00'             | 15.71' | 10.00'         |     |
| 90              | '00'00''           | 15.00'             | 23.56' | 15.00'         |     |
| N9              | 0°00'00''E         |                    | 15.00' | ****           |     |
| NO              | 0,00,00,E          |                    | 13.50  |                |     |
| N9              | 0°00'00''E         | ****               | 18.00  |                |     |
| N9              | 0°00'00''E         | ****               | 0.56   | Name and the   |     |
| 101             | 115'00"            | 10.00'             | 17.67  | 12.19'         |     |
| NO              | 0°00'00"E          |                    | 2.37   | -              |     |
| 79              | 03'36"             | 10.00'             | 13.80' | 8.25           |     |
| NO              | 0°00'00"E          | -                  | 9.02'  | ****           |     |
| NO              | 0°00'00''E         |                    | 0.69'  |                |     |
| 90              | 00'00"             | 40.00'             | 62.83' | 40.00'         |     |
| 90              | '00'00''           | 10.00              | 15.71  | 10.00          |     |
|                 | 0°00'00"E          | **                 | 3.96   |                |     |
|                 | 0°00'00''E         | -                  | 2.00'  | down sales     |     |
|                 | 0°00'00"E          |                    | 27.00  | -              |     |
|                 | 0°00'00''E         |                    | 1.04   |                |     |
| 113             |                    |                    |        |                |     |