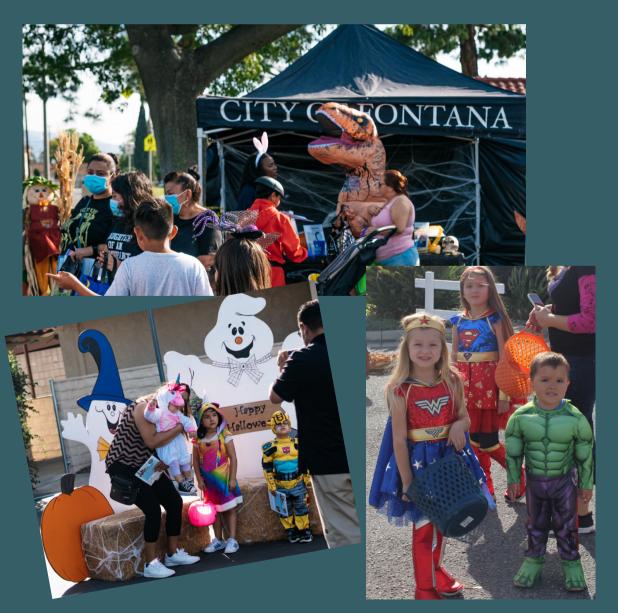

#### 1. Special Events Update-September 2021

Community Services Supervisor Morales provided the staff report.

**ACTION:** Motion was made by Commissioner Glass, seconded by Commissioner Quintana, and passed by a vote of 3-0-1 to review, accept, and file staff report. (AYES: Key, Glass and Quintana; NOES: None; ABSENT: Ahumada; ABSTAIN: None)

Community Services Manager Wright thanked the Commission for attending the "Let's Move on the Trail" event; spoke about the upcoming Halloween events that will take place throughout the City; thanked and congratulated new staff on their appointments and promotions; thanked Coordinator Vasquez for his dedication and leadership.