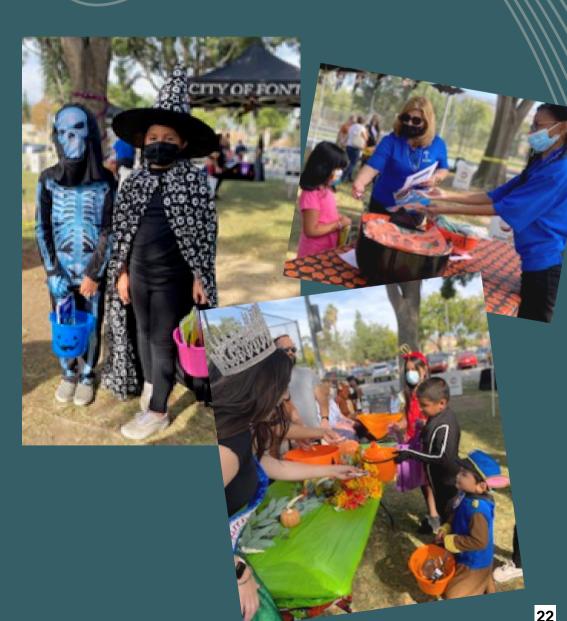

#### 1. Special Events Update-September 2021

Community Services Supervisor Morales provided the staff report.

**ACTION:** Motion was made by Commissioner Glass, seconded by Commissioner Quintana, and passed by a vote of 3-0-1 to review, accept, and file staff report. (AYES: Key, Glass and Quintana; NOES: None; ABSENT: Ahumada; ABSTAIN: None)

Community Services Manager Wright thanked the Commission for attending the "Let's Move on the Trail" event; spoke about the upcoming Halloween events that will take place throughout the City; thanked and congratulated new staff on their appointments and promotions; thanked Coordinator Vasquez for his dedication and leadership.