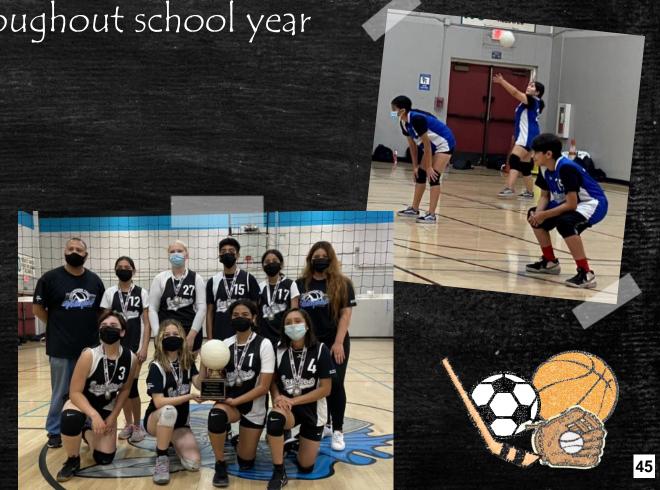

#### 3. Field and Shelter Management Presentation

Community Services Supervisor Geneo Farrar and Coordinator Hector Vasquez provided the staff report.

**ACTION:** Motion was made by Commissioner Quintana, seconded by Commissioner Glass, and passed by a vote of 3-0-1 to review, accept, and file staff report. (AYES: Key, Glass and Quintana; NOES: None; ABSENT: Ahumada; ABSTAIN: None)