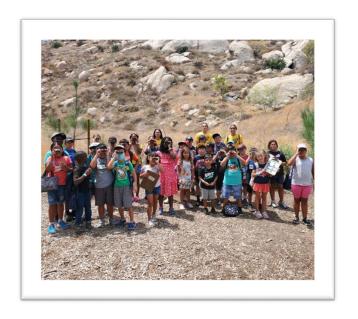

#### The 2022 Fontana Summer Camp Program

The City of Fontana hosted Summer Camps between June 6<sup>th</sup> and July 29<sup>th</sup>, 2022. The eight Summer Camps were implemented in weekly or two-week sessions and had a total of **3,306** camp enrollees.

Summer Camps in 2022 included:

- Camp Southridge at the Don Day Neighborhood Center
- Camp Imagination at the Cypress Neighborhood Center
- Camp JED at the Heritage Neighborhood Center
- Camp Fit at the Jessie Turner Health and Fitness Community Center
- Arts Camp at the Art Depot Gallery and Steelworkers' Auditorium
- Jr. Lifeguard Camp at Fontana Park Aquatic Center & Don Day Pool
- Sports Camp at Fontana Park Sports Pavilion
- Nature Discovery Camp at the Mary Vagle Nature Center