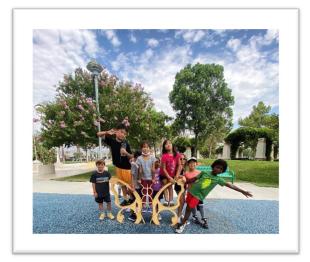

#### **Traditional Day Camps**

Hosted at the Jessie Turner Health and Fitness Community Center, the Heritage Neighborhood Center, the Cypress Neighborhood Center, and the Don Day Neighborhood Center, traditional day camps provided a phenomenal eight weeks of exciting crafts, games, presentations, interactive science activities, outdoor play, and swim days. Camp participants, ages 6-12, were provided activities designed to foster creativity, leadership, teamwork, health, critical thinking, social skills, and fitness.

- Camp Southridge had 418 enrollees.
  - In 2019, before COVID-19 pandemic impacts, the camp had **393** enrollees.
- Camp Imagination had 397 enrollees.
  - In 2019, before COVID-19 pandemic impacts, the camp had **342** enrollees.
- Camp J.E.D. had 693 enrollees.
  - In 2019, before COVID-19 pandemic impacts, the camp had 720 enrollees.
- Camp FIT had 732 enrollees.
  - In 2019, before COVID-19 pandemic impacts, the camp had 720 enrollees.