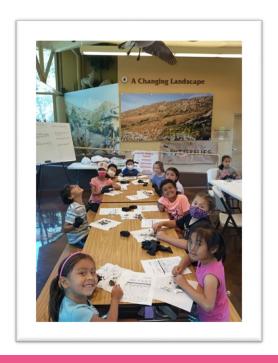

- The Sports Camp had 485 enrollees.
  - In 2019, before COVID-19 pandemic impacts, the camp had **488** enrollees.

The Nature Discovery Camp hosted at the Mary Vagle Nature Center was four weeks of exploration providing engaging and outdoor-oriented experiences for campers ages 6-12 that focused on social interactions and topics like flight, weather, and animal behavior. Weekly field trips to museums and outdoor settings were conducted throughout the program.

- The Nature Discovery Camp had 161 enrollees.
  - In 2019, before COVID-19 pandemic impacts, the camp had **168** enrollees.