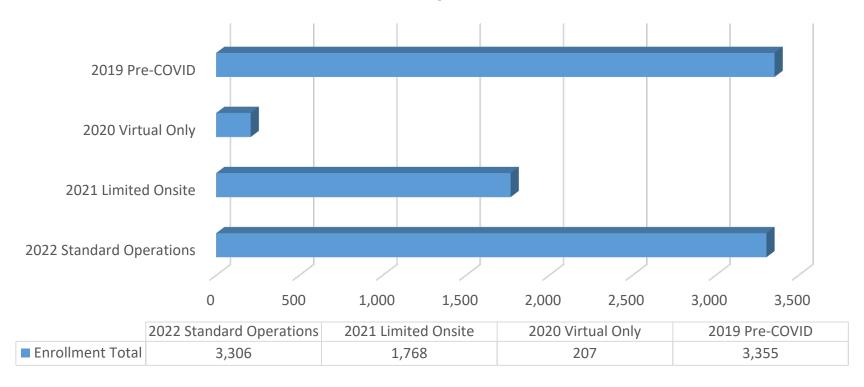

#### The 2022 Fontana Summer Camp Program

The City of Fontana hosted Summer Camps between June 6<sup>th</sup> and July 29<sup>th</sup>, 2022. The eight Summer Camps were implemented in weekly or two-week sessions and had a total of **3,306** camp enrollees.

In 2022, Summer Camps returned to session and enrollment quantities consistent with implementation prior to the COVID-19 pandemic, while protocols related room sanitization and administrative of health policies continued to be utilized. The Fontana Unified School District provided lunch and snacks to all enrollees daily with their Food Service program.

- Camp Southridge had 418 enrollees.
  - In 2019, before COVID-19 pandemic impacts, the camp had **393** enrollees.
- Camp Imagination had 397 enrollees.
  - In 2019, before COVID-19 pandemic impacts, the camp had **342** enrollees.
- Camp J.E.D. had 693 enrollees.
  - In 2019, before COVID-19 pandemic impacts, the camp had 720 enrollees.
- Camp FIT had 732 enrollees.
  - In 2019, before COVID-19 pandemic impacts, the camp had 720 enrollees.

#### Summary

The 2022 Summer Camps in Fontana provided community members with quality of life enrichment experiences. The activities promoted healthy living, education, arts and creativity, and social-skill development. The enrollment reached **93.7%** of the total available program capacity. The Community Services Department was pleased to return to traditional capacity levels of this program after the impacts of the COVID-19 pandemic.

### SUMMER CAMP OVERVIEW

Total Enrolled: 3,306

Total Attendance: <u>13,925</u>

#### **Summer Camp Enrollment**

\*Note: In 2019, there were a total of nine summer camps.