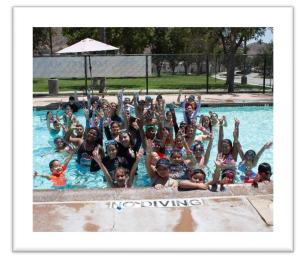

- The Fontana Arts Camp had 289 enrollees.
  - In 2019, before COVID-19 pandemic impacts, the camp had 253 enrollees.

Fontana's Junior Lifeguarding Program was a tremendous success this summer, offering four sessions of two weeks each at the Fontana Park Aquatic Center and the Don Day Pool. Hosted for ages 10-15, campers enjoyed learning from certified instructors who taught them the fundamentals of Lifeguarding and CPR as well as the importance of working as a team. Junior Guards also had the option to become Red Cross Certified in CPR and volunteer during recreational swim as well as assisting during swim lessons at Fontana pools.

- The Jr. Lifeguard Camp had **131** enrollees.
  - In 2019, before COVID-19 pandemic impacts, the camp had **92** enrollees.

The Sports Camp generated engaging and action-packed activities for youth ages 6-12 that was geared towards keeping active. Campers participated in both traditional and non-traditional sports and active games, where they built new & lasting relationships, experienced a sense of teamwork, and increased self-esteem. Additionally, science projects, swim days, and fieldtrips provided unique experiences for campers during the summer.