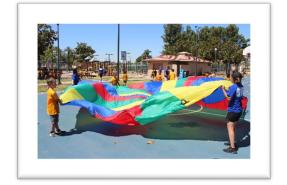

#### The 2022 Fontana Summer Camp Program

The City of Fontana hosted Summer Camps between June 6<sup>th</sup> and July 29<sup>th</sup>, 2022. The eight Summer Camps were implemented in weekly or two-week sessions and had a total of **3,306** camp enrollees.

In 2022, Summer Camps returned to session and enrollment quantities consistent with implementation prior to the COVID-19 pandemic, while protocols related room sanitization and administrative of health policies continued to be utilized. The Fontana Unified School District provided lunch and snacks to all enrollees daily with their Food Service program.

Summer Camps in 2022 included:

- Camp Southridge at the Don Day Neighborhood Center
- Camp Imagination at the Cypress Neighborhood Center
- Camp JED at the Heritage Neighborhood Center
- Camp Fit at the Jessie Turner Health and Fitness Community Center
- Arts Camp at the Art Depot Gallery and Steelworkers' Auditorium
- Jr. Lifeguard Camp at Fontana Park Aquatic Center & Don Day Pool
- Sports Camp at Fontana Park Sports Pavilion
- Nature Discovery Camp at the Mary Vagle Nature Center

The total attendance of all Fontana Summer Camps in 2022 was **13,925**. The following is an overview for each Summer Camp.