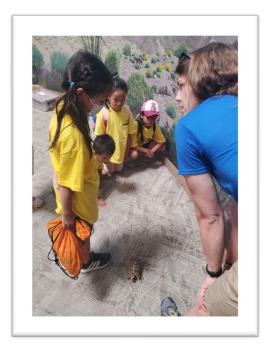

- The Sports Camp had 485 enrollees.
  - In 2019, before COVID-19 pandemic impacts, the camp had **488** enrollees.

The Nature Discovery Camp hosted at the Mary Vagle Nature Center was four weeks of exploration providing engaging and outdoor-oriented experiences for campers ages 6-12 that focused on social interactions and topics like flight, weather, and animal behavior. Weekly field trips to museums and outdoor settings were conducted throughout the program.

- The Nature Discovery Camp had 161 enrollees.
  - In 2019, before COVID-19 pandemic impacts, the camp had **168** enrollees.