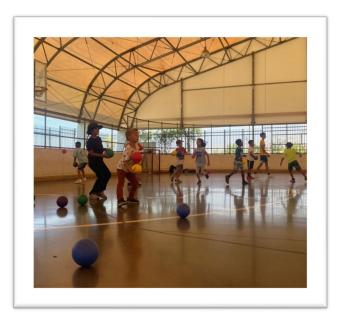

#### **Traditional Day Camps**

Hosted at the Jessie Turner Health and Fitness Community Center, the Heritage Neighborhood Center, the Cypress Neighborhood Center, and the Don Day Neighborhood Center, traditional day camps provided a phenomenal eight weeks of exciting crafts, games, presentations, interactive science activities, outdoor play, and swim days. Camp participants, ages 6-12, were provided activities designed to foster creativity, leadership, teamwork, health, critical thinking, social skills, and fitness.

- The Jr. Lifeguard Camp had **131** enrollees.
  - In 2019, before COVID-19 pandemic impacts, the camp had **92** enrollees.

The Sports Camp generated engaging and action-packed activities for youth ages 6-12 that was geared towards keeping active. Campers participated in both traditional and non-traditional sports and active games, where they built new & lasting relationships, experienced a sense of teamwork, and increased self-esteem. Additionally, science projects, swim days, and fieldtrips provided unique experiences for campers during the summer.